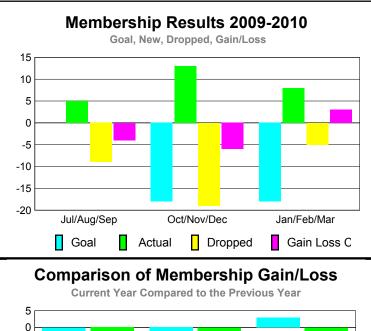

## YTD Status Quo Clubs 2009-2010

|             |                            | MEM                          | BERSH                            | <u>IIP</u>                      |                                 |
|-------------|----------------------------|------------------------------|----------------------------------|---------------------------------|---------------------------------|
|             |                            | Member<br>200                | <u>Membership</u><br>2008-2009   |                                 |                                 |
| Month       | Net<br>Memb<br><u>Goal</u> | Actual<br>New<br><u>Memb</u> | Actual<br>Dropped<br><u>Memb</u> | Gain/<br>Loss of<br><u>Memb</u> | Gain/<br>Loss of<br><u>Memb</u> |
| Jul/Aug/Sep | 0                          | 5                            | -9                               | -4                              | -12                             |
| Oct/Nov/Dec | -18                        | 13                           | -19                              | -6                              | -7                              |
| Jan/Feb/Mar | -18                        | 8                            | -5                               | 3                               | -33                             |
| Totals      | -36                        | 26                           | -33                              | -7                              | -52                             |